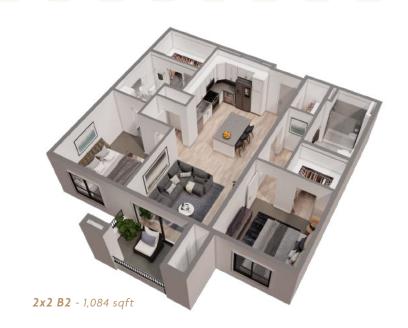

## Signature Designed FLOOR PLANS

702-362-LOVE (5683) | LINDELL-LIVING.COM -14-