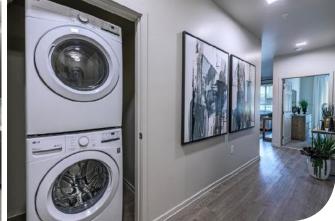

- / Premium Appliances & Wine Coolers (in select units)
- / Natural Gas Cooking, Laundry, and Instant Hot Water
- / Premium LG French Door Refrigerator
- / LG Front-Loaded Washer & Dryer
- / Wide Doors and Levered Handles
- / Large Windows
- / Premium Window Treatments
- / Premium Finishes (2 schemes)
- / High-Efficient Units (HVAC, ENERGY STAR® Appliances & LED Lighting)