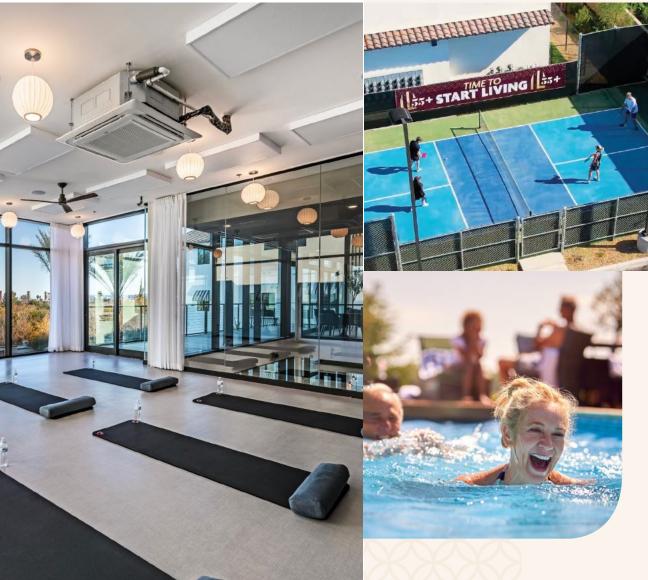

#### WELLNESS

For Mind, Body, And Soul

Get involved. With an active lifestyle at Lindell Living's core, our amenities reflect the sophisticated, fun-loving adults who make up our community. Relax or celebrate any occasion in the Clubhouse's great room. Shape up in the state-of-the-art fitness center. Gear up for pickleball. Let Fido play with fellow pups in the dog park. Join a yoga class. Unwind in our hot tub. Sidle up to the outdoor fireplace with a cocktail and a friend.

#### For An Elevated Lifestyle

Our superb amenities — gorgeous clubhouse, saltwater pool, pickleball court, and dog park — luxurious residences, and convenient location offer the perfect destination for life's next chapter. Lindell Living also delivers a maintenance-free lifestyle, so you have more time to indulge in our resort-style offerings.

- / Convenience: Close to Friends and Neighborhood Services
- / Las Vegas Strip & Mountain Views
- / Resort-Style Living
- / Santa Barbara Mission Architecture
- / Premium Landscape & Palm Tree Array
- / Electronic Gate & Building Access
- / Wrought-Iron Gated Community
- / Covered Parking (available)
- / Solar Powered EV Chargers
- / Plush and Secured Interior Corridors
- / Communal 2-Story Clubhouse for Daily Fun
- / Great Room & Dance Hall
- / Elevators in Every Building
- / Card Game Room
- / Open Kitchen with Wine Bar
- / Yoga Sanctuary & Pilates Studio
- / State-of-the-Art Fitness Center
- / Technogym Workout Equipment
- / Stationary Bikes & On-Demand Spin Class
- / Regulation Pickleball Court

- / Al Fresco Saltwater Pool
- / Heated Saltwater Spa
- / Shaded Outdoor Sitting Areas
- / Community Barbecue Grill
- / Pet-Friendly Community with Dog Park
- / Sustainable Community
- / Certified with Two Green Globes
- / Solar Electric
- / Medical-Grade, Clean Air System in Clubhouse
- / Concierge & Parcel Services
- / 24-Hour Maintenance
- / Trash Chutes and Recycle Service
- / Monthly Newsletter & Event Calendar
- / Scheduled Activities & Socials
- / Friendly and Familiar Staff
- / Free Clubhouse Wi-Fi
- / In-Unit Wi-Fi and 90+ Channels
- / Weekday Morning Complimentary Coffee & Pastries\*
- / Potluck Dinner & Social Hour\*
- / Health, Fitness and Nutrition Training