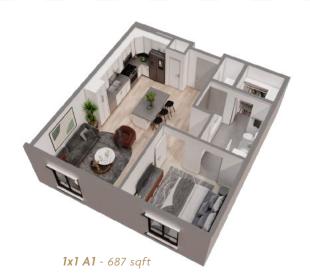

## Signature Designed FLOOR PLANS

702-362-LOVE (5683) | LINDELL-LIVING.COM -14-