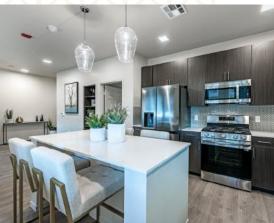

- / Spacious Apartments (Extra Square Ft)
- / Private Patios/Balconies
- / Las Vegas Strip and Mountain Views
- / 9' Elevated Ceilings
- / Free In-Unit Wi-Fi and 90+ Channels
- / Walk-in Closets, Extra Storage & Shelving
- / Fully Appointed, Spacious Kitchens
- / Kitchen Islands with Dining
- / Large (42") Cabinets
- / Quartz/Granite Countertops
- / Architectural-Grade Backsplash
- / Architectural-Grade, Vinyl Plank Flooring

- / Premium Appliances & Wine Coolers (in select units)
- / Natural Gas Cooking, Laundry, and Instant Hot Water
- / Premium LG French Door Refrigerator
- / LG Front-Loaded Washer & Dryer
- / Wide Doors and Levered Handles
- / Large Windows
- / Premium Window Treatments
- / Premium Finishes (2 schemes)
- / High-Efficient Units (HVAC, ENERGY STAR® Appliances & LED Lighting)