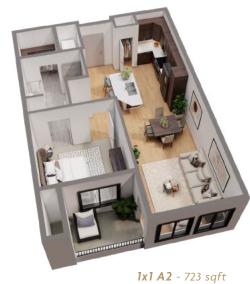

## Signature Designed FLOOR PLANS

702-362-LOVE (5683) | LINDELL-LIVING.COM -14-