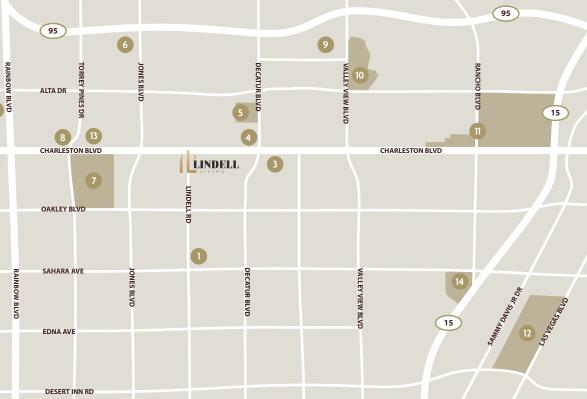

#### POINTS OF INTEREST

- AARP Senior Services (1mi)
  5450 W Sahara Ave # 340, Las Vegas, NV 89146
- 2 Sprouts Farmer's Market (2mi) 4020 S Rainbow Blvd, Las Vegas, NV 89103
- Walmart Supercenter (1.3mi) 4505 W Charleston Blvd, Las Vegas, NV 89102
- CVS (0.8mi) 4800 W Charleston Blvd, Las Vegas, NV 89146
- Arizona Charlie's Casino (1mi) 740 S Decatur Blvd, Las Vegas, NV 89107
- Howard Lieben Senior Center (1.7mi) 6230 Garwood Ave, Las Vegas, NV 89107
- College of Southern Nevada (1.2mi) 6375 W Charleston Blvd, Las Vegas, NV 89146

- Walgreens Drugstore (1.9mi) 6401 W Charleston Blvd, Las Vegas, NV 89146
- 9 Meadows Mall (1.8mi) 4300 Meadows Ln, Las Vegas, NV 89107
- Springs Preserve (2.2mi) 333 S Valley View Blvd, Las Vegas, NV 89107
- Las Vegas Medical District (3.5mi) 495 S Main St, Las Vegas, Nevada 89101
- Resorts World Casino (5.4mi) 3000 S Las Vegas Blvd, Las Vegas, NV 89109
- Walmart Neighborhood Market (1mi) 6310 W Charleston Blvd, Las Vegas, NV 89146
- Palace Station Casino (3mi) 5160 S Las Vegas Blvd, Las Vegas, NV 89119