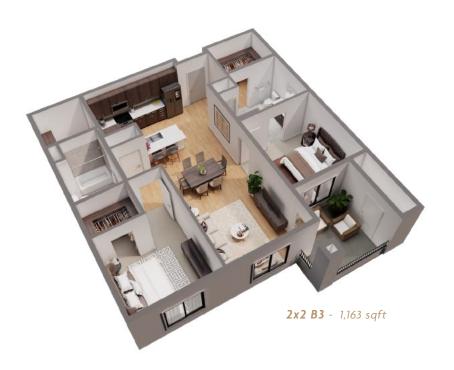

## Signature Designed FLOOR PLANS

702-362-LOVE (5683) | LINDELL-LIVING.COM -14-