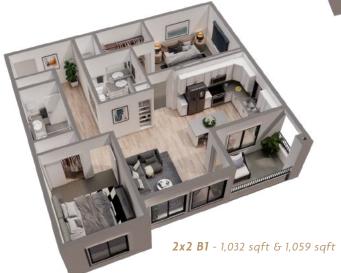

## Signature Designed FLOOR PLANS

702-362-LOVE (5683) | LINDELL-LIVING.COM -14-